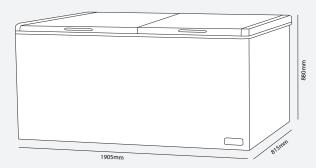

## CF688W

- 688L White Freezer
- Electronic Temperature Control
- Direct Cooling
- Manual Defrosting
- Adjustable Legs
- Plastic Basket
- Rollers
- Hinges at Rear
- Energy Rating: 3 Star

Our largest Chest Freezer provides a great solution for the extra larger families in need to store frozen food. With a roller wheel on one end moving the unit it is quick and easy. A great mega freezer for your large cuts of meat. Available in White.