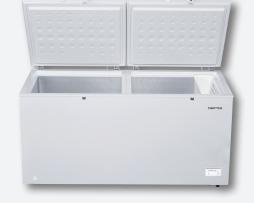

## CF688W

- 688L White Freezer
- Electronic Temperature Control
- Direct Cooling
- Manual Defrosting
- Adjustable Legs
- Plastic Basket
- Rollers
- Hinges at Rear
- Energy Rating: 3 Star

Our largest Chest Freezer provides a great solution for the extra larger families in need to store frozen food. With a roller wheel on one end moving the unit it is quick and easy. A great mega freezer for your large cuts of meat. Available in White.